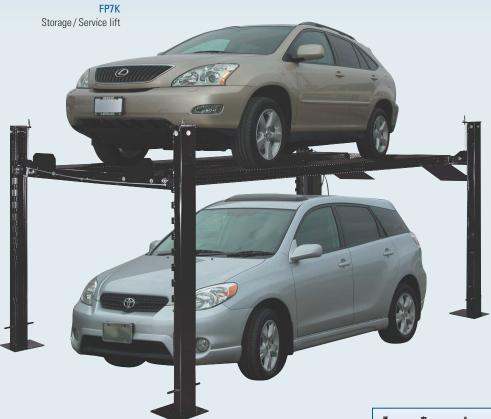

# 7,000 LB. / 9,000 LB. STORAGE / SERVICE

LIFT

7,000 lb./9,000 lb. capacity and large 3" cylinder, one-piece diamond-plate runways and scratch-resistant powder coat paint.

#### Features:

- 7,000 lb./9,000 lb.
  lifting capacity
- Carriages completely enclosed for safety
- Aircraft quality cables rated at 14,500 lbs.
- 18 ½" wide runways formed with one piece ¾6" non-skid diamond plate
- Hydraulic pump available in 110 or 220 vac
- Easy operation—lock handle is located by power unit minimizing any bending or squatting
- Large 3" diameter cylinder is located safely under runway

-Options

| Specifications                          | FP9K<br>(Not Shown) | <b>FP7K</b> | FP7K-XLT<br>(Not Shown) |
|-----------------------------------------|---------------------|-------------|-------------------------|
| Lifting capacity                        | 9,000 lbs.          | 7,000 lbs.  | 7,000 lbs.              |
| Overall length (to outside base plates) | 175"                | 171"        | 190"                    |
| Total width (to outside base plates)    | 105 ¾"              | 112"        | 112"                    |
| Overall height                          | 82"                 | 84"         | 92"                     |
| Track length (without ramp)             | 165"                | 160"        | 180 3/4"                |
| Track width                             | 18 ½"               | 18 ½"       | 18 ½"                   |
| Rate of lift                            | 90 sec.             | 90 sec.     | 100 sec.                |
| Width between posts                     | 94"                 | 99"         | 100"                    |
| Maximum clearance under tracks          | 73"                 | 65"         | 78"                     |
| Shipping weight                         | 1,485 lbs.          | 1,485 lbs.  | 1,680 lbs.              |